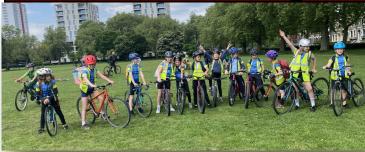

A massive 'well done' to all the Y4 and Y5 cyclists who took part in the latest Hackney Cycling league event yesterday on Hackney Downs. The children did so well completing 4 events each. Thanks to Nishie and to parents who came to support during the races! Well done to Ezra, William, Dexter, Robin, Margot, Artemis, Vincent, Otto, Gabriel, Joely, Noah and Tova B! We are waiting to find out the final results but I think we have quite a few first place finishes!